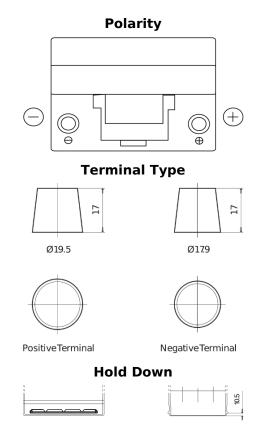

## Formula FB954

| Part number                    | FB954         |
|--------------------------------|---------------|
| Technology                     | Flooded       |
| EAN/GTIN                       | 3661024044455 |
| Voltage                        | 12 V          |
| Capacity                       | 95.0 Ah       |
| CCA                            | 760 A         |
| Length                         | 306 mm        |
| Width                          | 173 mm        |
| Height                         | 222 mm        |
| Box size                       | D31           |
| Polarity                       | ETN 0         |
| Terminal Type                  | EN taper post |
| Hold Down                      | Korean B1     |
| Weights (subject of variation) | 20.60 kg      |