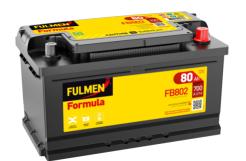

## Formula FB802

| Part number                    | FB802         |
|--------------------------------|---------------|
| Technology                     | Flooded       |
| EAN/GTIN                       | 3661024044653 |
| Voltage                        | 12 V          |
| Capacity                       | 80.0 Ah       |
| CCA                            | 700 A         |
| Length                         | 315 mm        |
| Width                          | 175 mm        |
| Height                         | 175 mm        |
| Box size                       | LB4           |
| Polarity                       | ETN 0         |
| Terminal Type                  | EN taper post |
| Hold Down                      | B13           |
| Weights (subject of variation) | 17.80 kg      |
|                                |               |