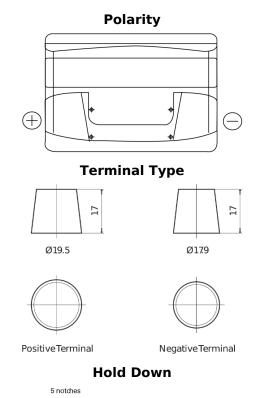

## Formula FB741

| Part number                    | FB741         |
|--------------------------------|---------------|
| Technology                     | Flooded       |
| EAN/GTIN                       | 3661024044561 |
| Voltage                        | 12 V          |
| Capacity                       | 74.0 Ah       |
| CCA                            | 680 A         |
| Length                         | 278 mm        |
| Width                          | 175 mm        |
| Height                         | 190 mm        |
| Box size                       | L03           |
| Polarity                       | ETN 1         |
| Terminal Type                  | EN taper post |
| Hold Down                      | B13           |
| Weights (subject of variation) | 16.60 kg      |