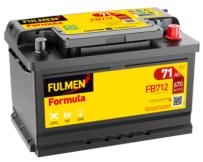

## Formula FB712

| Part number                    | FB712         |
|--------------------------------|---------------|
| Technology                     | Flooded       |
| EAN/GTIN                       | 3661024044646 |
| Voltage                        | 12 V          |
| Capacity                       | 71.0 Ah       |
| CCA                            | 670 A         |
| Length                         | 278 mm        |
| Width                          | 175 mm        |
| Height                         | 175 mm        |
| Box size                       | LB3           |
| Polarity                       | ETN 0         |
| Terminal Type                  | EN taper post |
| Hold Down                      | B13           |
| Weights (subject of variation) | 15.30 kg      |