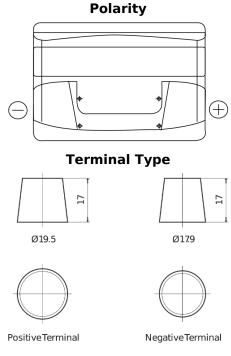

## Formula FB712

| Part number                    | FB712         |
|--------------------------------|---------------|
| Technology                     | Flooded       |
| EAN/GTIN                       | 3661024044646 |
| Voltage                        | 12 V          |
| Capacity                       | 71.0 Ah       |
| CCA                            | 670 A         |
| Length                         | 278 mm        |
| Width                          | 175 mm        |
| Height                         | 175 mm        |
| Box size                       | LB3           |
| Polarity                       | ETN 0         |
| Terminal Type                  | EN taper post |
| Hold Down                      | B13           |
| Weights (subject of variation) | 15.30 kg      |

## **Hold Down**

Design, features and specifications are subject to change without notice. We disclaim any representation or warranty, express or implied, concerning the data or recommendations, and in no event shall be liable for any loss or damage claimed to have arisen as a result. Some products may not be available in your local market.