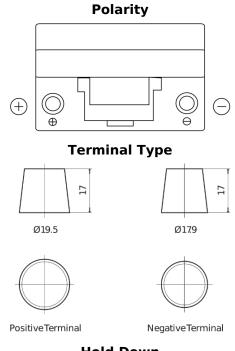

## Formula FB705

| Part number                    | FB705         |
|--------------------------------|---------------|
| Technology                     | Flooded       |
| EAN/GTIN                       | 3661024044448 |
| Voltage                        | 12 V          |
| Capacity                       | 70.0 Ah       |
| CCA                            | 540 A         |
| Length                         | 270 mm        |
| Width                          | 173 mm        |
| Height                         | 222 mm        |
| Box size                       | D26           |
| Polarity                       | ETN 1         |
| Terminal Type                  | EN taper post |
| Hold Down                      | Korean B1+B6  |
| Weights (subject of variation) | 16.10 kg      |