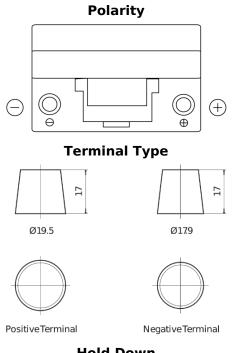

## Formula FB704

| Part number                    | FB704         |
|--------------------------------|---------------|
| Technology                     | Flooded       |
| EAN/GTIN                       | 3661024044431 |
| Voltage                        | 12 V          |
| Capacity                       | 70.0 Ah       |
| CCA                            | 540 A         |
| Length                         | 270 mm        |
| Width                          | 173 mm        |
| Height                         | 222 mm        |
| Box size                       | D26           |
| Polarity                       | ETN 0         |
| Terminal Type                  | EN taper post |
| Hold Down                      | Korean B1+B6  |
| Weights (subject of variation) | 16.10 kg      |