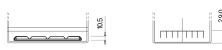

## Formula FB704

| Part number                    | FB704         |
|--------------------------------|---------------|
| Technology                     | Flooded       |
| EAN/GTIN                       | 3661024044431 |
| Voltage                        | 12 V          |
| Capacity                       | 70.0 Ah       |
| CCA                            | 540 A         |
| Length                         | 270 mm        |
| Width                          | 173 mm        |
| Height                         | 222 mm        |
| Box size                       | D26           |
| Polarity                       | ETN 0         |
| Terminal Type                  | EN taper post |
| Hold Down                      | Korean B1+B6  |
| Weights (subject of variation) | 16.10 kg      |

## **Hold Down**

Design, features and specifications are subject to change without notice. We disclaim any representation or warranty, express or implied, concerning the data or recommendations, and in no event shall be liable for any loss or damage claimed to have arisen as a result. Some products may not be available in your local market.