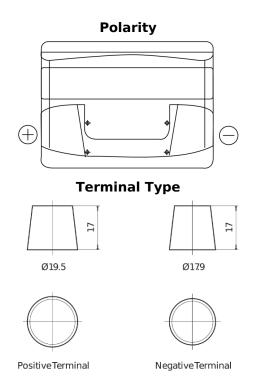

## Formula FB621

| Part number                    | FB621         |
|--------------------------------|---------------|
| Technology                     | Flooded       |
| EAN/GTIN                       | 3661024044547 |
| Voltage                        | 12 V          |
| Capacity                       | 62.0 Ah       |
| CCA                            | 540 A         |
| Length                         | 242 mm        |
| Width                          | 175 mm        |
| Height                         | 190 mm        |
| Box size                       | L02           |
| Polarity                       | ETN 1         |
| Terminal Type                  | EN taper post |
| Hold Down                      | B13           |
| Weights (subject of variation) | 14.20 kg      |