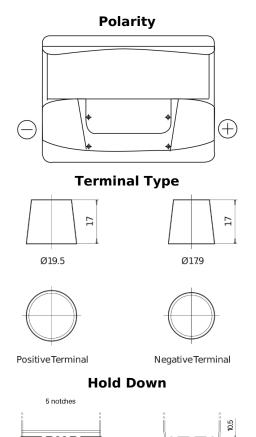

## Formula FB620

| Part number                    | FB620         |
|--------------------------------|---------------|
| Technology                     | Flooded       |
| EAN/GTIN                       | 3661024044530 |
| Voltage                        | 12 V          |
| Capacity                       | 62.0 Ah       |
| CCA                            | 540 A         |
| Length                         | 242 mm        |
| Width                          | 175 mm        |
| Height                         | 190 mm        |
| Box size                       | L02           |
| Polarity                       | ETN 0         |
| Terminal Type                  | EN taper post |
| Hold Down                      | B13           |
| Weights (subject of variation) | 14.20 kg      |