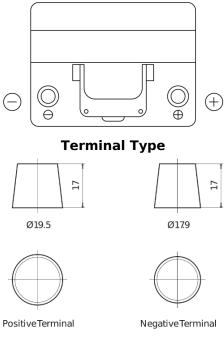

-------------------------|---------------|
|  | Technology                     | Flooded       |
|  | EAN/GTIN                       | 3661024044417 |
|  | Voltage                        | 12 V          |
|  | Capacity                       | 60.0 Ah       |
|  | CCA                            | 480 A         |
|  | Length                         | 230 mm        |
|  | Width                          | 173 mm        |
|  | Height                         | 222 mm        |
|  | Box size                       | D23           |
|  | Polarity                       | ETN 0         |
|  | Terminal Type                  | EN taper post |
|  | Hold Down                      | Korean B1     |
|  | Weights (subject of variation) | 14.60 kg      |
|  |                                |               |



**Polarity** 

## Hold Down

| 1 | 11 II |  | 1 |     |
|---|-------|--|---|-----|
|   |       |  |   | 0.5 |
|   | Į     |  | ß |     |
|   |       |  |   | 1   |

Design, features and specifications are subject to change without notice. We disclaim any representation or warranty, express or implied, concerning the data or recommendations, and in no event shall be liable for any loss or damage claimed to have arisen as a result. Some products may not be available in your local market.