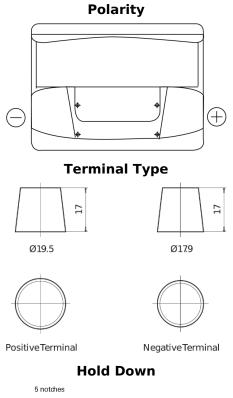

## Formula FB602

| Part number                    | FB602         |
|--------------------------------|---------------|
| Technology                     | Flooded       |
| EAN/GTIN                       | 3661024044639 |
| Voltage                        | 12 V          |
| Capacity                       | 60.0 Ah       |
| CCA                            | 540 A         |
| Length                         | 242 mm        |
| Width                          | 175 mm        |
| Height                         | 175 mm        |
| Box size                       | LB2           |
| Polarity                       | ETN 0         |
| Terminal Type                  | EN taper post |
| Hold Down                      | B13           |
| Weights (subject of variation) | 12.90 kg      |