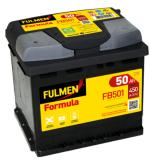

## Formula FB501

| Part number                    | FB501         |
|--------------------------------|---------------|
| Technology                     | Flooded       |
| EAN/GTIN                       | 3661024044523 |
| Voltage                        | 12 V          |
| Capacity                       | 50.0 Ah       |
| CCA                            | 450 A         |
| Length                         | 207 mm        |
| Width                          | 175 mm        |
| Height                         | 190 mm        |
| Box size                       | L01           |
| Polarity                       | ETN 1         |
| Terminal Type                  | EN taper post |
| Hold Down                      | B13           |
| Weights (subject of variation) | 12.20 kg      |