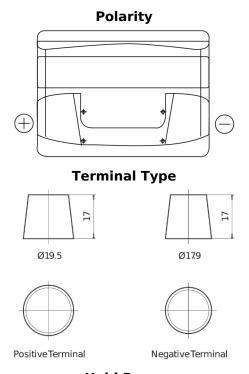

## Formula FB501

| Part number                    | FB501         |
|--------------------------------|---------------|
| Technology                     | Flooded       |
| EAN/GTIN                       | 3661024044523 |
| Voltage                        | 12 V          |
| Capacity                       | 50.0 Ah       |
| CCA                            | 450 A         |
| Length                         | 207 mm        |
| Width                          | 175 mm        |
| Height                         | 190 mm        |
| Box size                       | L01           |
| Polarity                       | ETN 1         |
| Terminal Type                  | EN taper post |
| Hold Down                      | B13           |
| Weights (subject of variation) | 12.20 kg      |