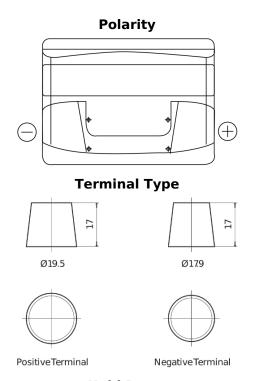

## Formula FB500

| Part number                    | FB500         |
|--------------------------------|---------------|
| Technology                     | Flooded       |
| EAN/GTIN                       | 3661024044516 |
| Voltage                        | 12 V          |
| Capacity                       | 50.0 Ah       |
| CCA                            | 450 A         |
| Length                         | 207 mm        |
| Width                          | 175 mm        |
| Height                         | 190 mm        |
| Box size                       | L01           |
| Polarity                       | ETN 0         |
| Terminal Type                  | EN taper post |
| Hold Down                      | B13           |
| Weights (subject of variation) | 12.20 kg      |

## **Hold Down**

Design, features and specifications are subject to change without notice. We disclaim any representation or warranty, express or implied, concerning the data or recommendations, and in no event shall be liable for any loss or damage claimed to have arisen as a result. Some products may not be available in your local market.