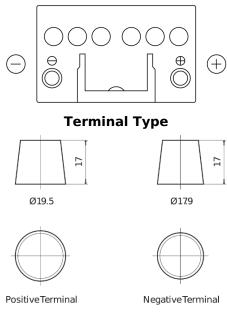

for Cars** 

## Formula FB450



| Part number                    | FB450         |
|--------------------------------|---------------|
| Technology                     | Flooded       |
| EAN/GTIN                       | 3661024044493 |
| Voltage                        | 12 V          |
| Capacity                       | 45.0 Ah       |
| CCA                            | 330 A         |
| Length                         | 220 mm        |
| Width                          | 135 mm        |
| Height                         | 225 mm        |
| Box size                       | E02           |
| Polarity                       | ETN 0         |
| Terminal Type                  | EN taper post |
| Hold Down                      | B1            |
| Weights (subject of variation) | 12.50 kg      |



**Polarity** 

## **Hold Down**



Design, features and specifications are subject to change without notice. We disclaim any representation or warranty, express or implied, concerning the data or recommendations, and in no event shall be liable for any loss or damage claimed to have arisen as a result. Some products may not be available in your local market.