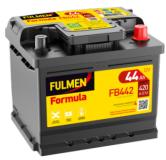

## Formula FB442

| Part number                    | FB442         |
|--------------------------------|---------------|
| Technology                     | Flooded       |
| EAN/GTIN                       | 3661024044608 |
| Voltage                        | 12 V          |
| Capacity                       | 44.0 Ah       |
| CCA                            | 420 A         |
| Length                         | 207 mm        |
| Width                          | 175 mm        |
| Height                         | 175 mm        |
| Box size                       | LB1           |
| Polarity                       | ETN 0         |
| Terminal Type                  | EN taper post |
| Hold Down                      | B13           |
| Weights (subject of variation) | 10.60 kg      |