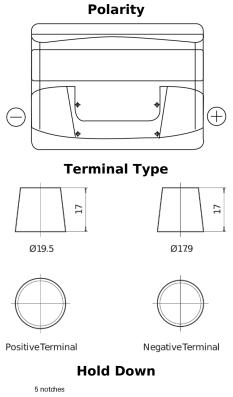

## Formula FB442

| Part number                    | FB442         |
|--------------------------------|---------------|
| Technology                     | Flooded       |
| EAN/GTIN                       | 3661024044608 |
| Voltage                        | 12 V          |
| Capacity                       | 44.0 Ah       |
| CCA                            | 420 A         |
| Length                         | 207 mm        |
| Width                          | 175 mm        |
| Height                         | 175 mm        |
| Box size                       | LB1           |
| Polarity                       | ETN 0         |
| Terminal Type                  | EN taper post |
| Hold Down                      | B13           |
| Weights (subject of variation) | 10.60 kg      |

notches

Design, features and specifications are subject to change without notice. We disclaim any representation or warranty, express or implied, concerning the data or recommendations, and in no event shall be liable for any loss or damage claimed to have arisen as a result. Some products may not be available in your local market.