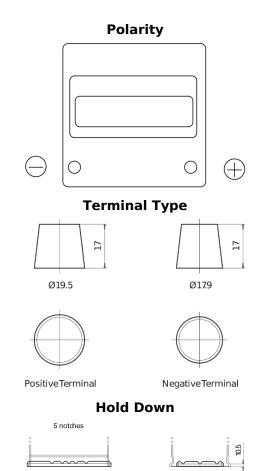

## Formula FB440

| Part number                    | FB440         |
|--------------------------------|---------------|
| Technology                     | Flooded       |
| EAN/GTIN                       | 3661024044509 |
| Voltage                        | 12 V          |
| Capacity                       | 44.0 Ah       |
| CCA                            | 400 A         |
| Length                         | 175 mm        |
| Width                          | 175 mm        |
| Height                         | 190 mm        |
| Box size                       | L00           |
| Polarity                       | ETN 0         |
| Terminal Type                  | EN taper post |
| Hold Down                      | B13           |
| Weights (subject of variation) | 10.70 kg      |