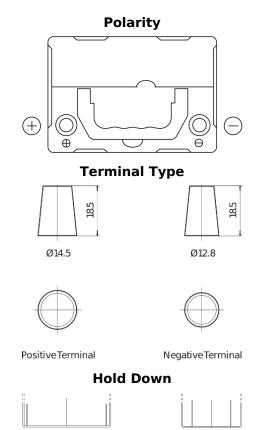

## Formula FB357

| Part number                    | FB357          |
|--------------------------------|----------------|
| Technology                     | Flooded        |
| EAN/GTIN                       | 3661024044349  |
| Voltage                        | 12 V           |
| Capacity                       | 35.0 Ah        |
| CCA                            | 240 A          |
| Length                         | 187 mm         |
| Width                          | 127 mm         |
| Height                         | 220 mm         |
| Box size                       | B19            |
| Polarity                       | ETN 1          |
| Terminal Type                  | JIS taper post |
| Hold Down                      | В0             |
| Weights (subject of variation) | 8.90 kg        |