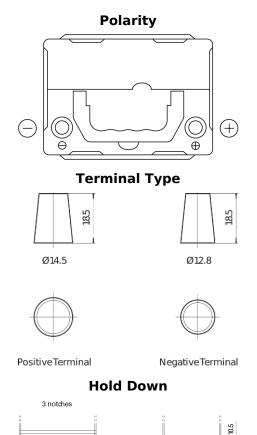

## Formula FB356A

| Part number                    | FB356A         |
|--------------------------------|----------------|
| Technology                     | Flooded        |
| EAN/GTIN                       | 3661024044882  |
| Voltage                        | 12 V           |
| Capacity                       | 35.0 Ah        |
| CCA                            | 240 A          |
| Length                         | 187 mm         |
| Width                          | 127 mm         |
| Height                         | 220 mm         |
| Box size                       | B19            |
| Polarity                       | ETN 0          |
| Terminal Type                  | JIS taper post |
| Hold Down                      | Korean B1 Long |
| Weights (subject of variation) | 8.90 kg        |