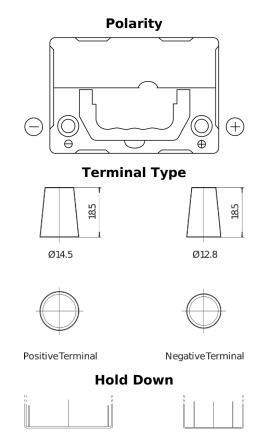

## Formula FB356

| Part number                    | FB356          |
|--------------------------------|----------------|
| Technology                     | Flooded        |
| EAN/GTIN                       | 3661024044332  |
| Voltage                        | 12 V           |
| Capacity                       | 35.0 Ah        |
| CCA                            | 240 A          |
| Length                         | 187 mm         |
| Width                          | 127 mm         |
| Height                         | 220 mm         |
| Box size                       | B19            |
| Polarity                       | ETN 0          |
| Terminal Type                  | JIS taper post |
| Hold Down                      | В0             |
| Weights (subject of variation) | 8.90 kg        |