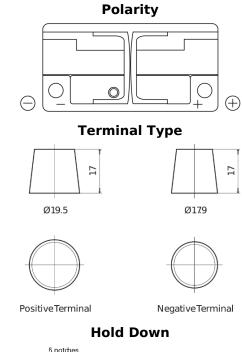

## Formula FB1100

| Part number                    | FB1100        |
|--------------------------------|---------------|
| Technology                     | Flooded       |
| EAN/GTIN                       | 3661024046237 |
| Voltage                        | 12 V          |
| Capacity                       | 110.0 Ah      |
| CCA                            | 850 A         |
| Length                         | 392 mm        |
| Width                          | 175 mm        |
| Height                         | 190 mm        |
| Box size                       | L06           |
| Polarity                       | ETN 0         |
| Terminal Type                  | EN taper post |
| Hold Down                      | B13           |
| Weights (subject of variation) | 26.30 kg      |