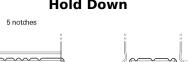

## Formula FB1100

| Part number                    | FB1100        |
|--------------------------------|---------------|
| Technology                     | Flooded       |
| EAN/GTIN                       | 3661024046237 |
| Voltage                        | 12 V          |
| Capacity                       | 110.0 Ah      |
| CCA                            | 850 A         |
| Length                         | 392 mm        |
| Width                          | 175 mm        |
| Height                         | 190 mm        |
| Box size                       | L06           |
| Polarity                       | ETN 0         |
| Terminal Type                  | EN taper post |
| Hold Down                      | B13           |
| Weights (subject of variation) | 26.30 kg      |