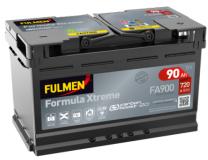

## Formula Xtreme FA900

| Part number                    | FA900         |
|--------------------------------|---------------|
| Technology                     | Flooded       |
| EAN/GTIN                       | 3661024046251 |
| Voltage                        | 12 V          |
| Capacity                       | 90.0 Ah       |
| CCA                            | 720 A         |
| Length                         | 315 mm        |
| Width                          | 175 mm        |
| Height                         | 190 mm        |
| Box size                       | L04           |
| Polarity                       | ETN 0         |
| Terminal Type                  | EN taper post |
| Hold Down                      | B13           |
| Weights (subject of variation) | 19.70 kg      |