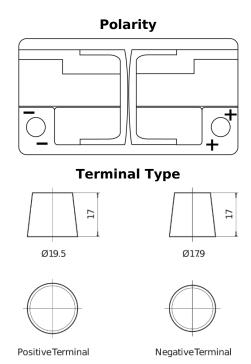

## Formula Xtreme FA900

| Part number                    | FA900         |
|--------------------------------|---------------|
| Technology                     | Flooded       |
| EAN/GTIN                       | 3661024046251 |
| Voltage                        | 12 V          |
| Capacity                       | 90.0 Ah       |
| CCA                            | 720 A         |
| Length                         | 315 mm        |
| Width                          | 175 mm        |
| Height                         | 190 mm        |
| Box size                       | L04           |
| Polarity                       | ETN 0         |
| Terminal Type                  | EN taper post |
| Hold Down                      | B13           |
| Weights (subject of variation) | 19.70 kg      |