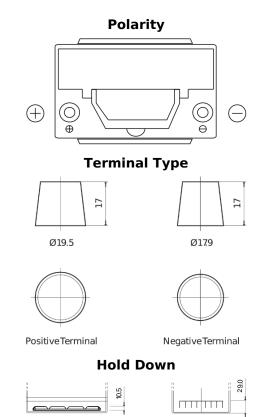

## Formula Xtreme FA755

| Part number                    | FA755         |
|--------------------------------|---------------|
| Technology                     | Flooded       |
| EAN/GTIN                       | 3661024044172 |
| Voltage                        | 12 V          |
| Capacity                       | 75.0 Ah       |
| CCA                            | 630 A         |
| Length                         | 270 mm        |
| Width                          | 173 mm        |
| Height                         | 222 mm        |
| Box size                       | D26           |
| Polarity                       | ETN 1         |
| Terminal Type                  | EN taper post |
| Hold Down                      | Korean B1+B6  |
| Weights (subject of variation) | 17.40 kg      |