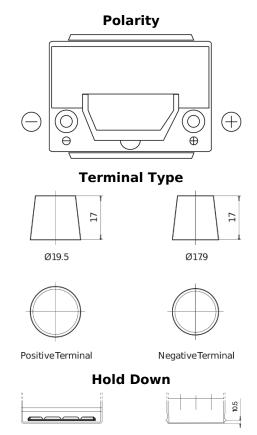

## Formula Xtreme FA654

| Part number                    | FA654         |
|--------------------------------|---------------|
| Technology                     | Flooded       |
| EAN/GTIN                       | 3661024044141 |
| Voltage                        | 12 V          |
| Capacity                       | 65.0 Ah       |
| CCA                            | 580 A         |
| Length                         | 230 mm        |
| Width                          | 173 mm        |
| Height                         | 222 mm        |
| Box size                       | D23           |
| Polarity                       | ETN 0         |
| Terminal Type                  | EN taper post |
| Hold Down                      | Korean B1     |
| Weights (subject of variation) | 16.00 kg      |