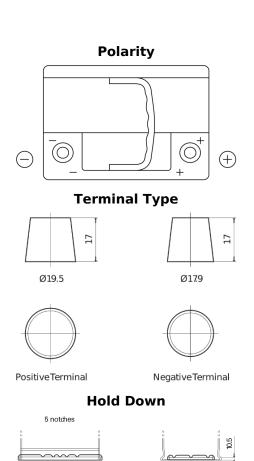

## Formula Xtreme FA640

| Part number                    | FA640         |
|--------------------------------|---------------|
| Technology                     | Flooded       |
| EAN/GTIN                       | 3661024044226 |
| Voltage                        | 12 V          |
| Capacity                       | 64.0 Ah       |
| CCA                            | 640 A         |
| Length                         | 242 mm        |
| Width                          | 175 mm        |
| Height                         | 190 mm        |
| Box size                       | L02           |
| Polarity                       | ETN 0         |
| Terminal Type                  | EN taper post |
| Hold Down                      | B13           |
| Weights (subject of variation) | 14.90 kg      |
|                                |               |