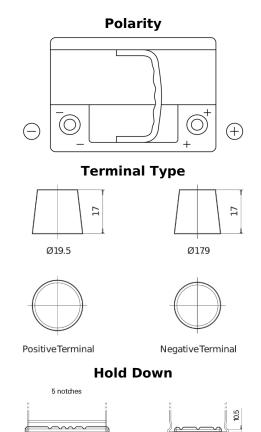

## Formula Xtreme FA612

| Part number                    | FA612         |
|--------------------------------|---------------|
| Technology                     | Flooded       |
| EAN/GTIN                       | 3661024044271 |
| Voltage                        | 12 V          |
| Capacity                       | 61.0 Ah       |
| CCA                            | 600 A         |
| Length                         | 242 mm        |
| Width                          | 175 mm        |
| Height                         | 175 mm        |
| Box size                       | LB2           |
| Polarity                       | ETN 0         |
| Terminal Type                  | EN taper post |
| Hold Down                      | B13           |
| Weights (subject of variation) | 14.00 kg      |