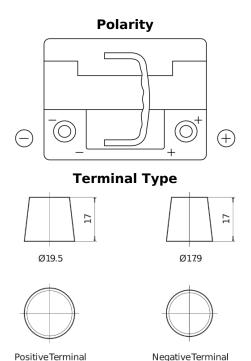

## Formula Xtreme FA530

| Part number                    | FA530         |
|--------------------------------|---------------|
| Technology                     | Flooded       |
| EAN/GTIN                       | 3661024044202 |
| Voltage                        | 12 V          |
| Capacity                       | 53.0 Ah       |
| CCA                            | 540 A         |
| Length                         | 207 mm        |
| Width                          | 175 mm        |
| Height                         | 190 mm        |
| Box size                       | L01           |
| Polarity                       | ETN 0         |
| Terminal Type                  | EN taper post |
| Hold Down                      | B13           |
| Weights (subject of variation) | 12.70 kg      |
|                                |               |