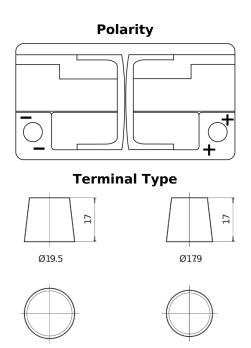

## Formula Xtreme FA1050

| Part number                    | FA1050        |
|--------------------------------|---------------|
| Technology                     | Flooded       |
| EAN/GTIN                       | 3661024044301 |
| Voltage                        | 12 V          |
| Capacity                       | 105.0 Ah      |
| CCA                            | 850 A         |
| Length                         | 315 mm        |
| Width                          | 175 mm        |
| Height                         | 205 mm        |
| Box size                       | LH4           |
| Polarity                       | ETN 0         |
| Terminal Type                  | EN taper post |
| Hold Down                      | B13           |
| Weights (subject of variation) | 23.10 kg      |

## Hold Down 5 notches

**Negative**Terminal

PositiveTerminal

Design, features and specifications are subject to change without notice. We disclaim any representation or warranty, express or implied, concerning the data or recommendations, and in no event shall be liable for any loss or damage claimed to have arisen as a result. Some products may not be available in your local market.