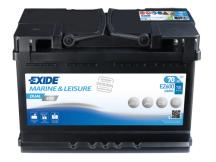

## **Dual EFB EZ600**

| Part number                    | EZ600         |
|--------------------------------|---------------|
| Technology                     | EFB           |
| EAN/GTIN                       | 3661024037488 |
| Voltage                        | 12 V          |
| Capacity                       | 70.0 Ah       |
| CCA                            | 760 A         |
| Watt hour                      | 600 Wh        |
| Length                         | 278 mm        |
| Width                          | 175 mm        |
| Height                         | 190 mm        |
| Box size                       | L03           |
| Polarity                       | ETN 0         |
| Terminal Type                  | EN taper post |
| Hold Down                      | B13           |
| Weights (subject of variation) | 19.30 kg      |