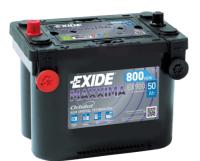

## Maxxima EX900

| Part number                    | EX900                       | Polarity    |
|--------------------------------|-----------------------------|-------------|
| Technology                     | AGM                         | ×           |
| EAN/GTIN                       | 3661024036603               | Terminal Ty |
| Voltage                        | 12 V                        | 3/8         |
| Capacity                       | 50.0 Ah                     |             |
| CCA                            | 800 A                       |             |
| Length                         | 260 mm                      |             |
| Width                          | 173 mm                      |             |
| Height                         | 206 mm                      | Hold Dow    |
| Box size                       | G34                         |             |
| Polarity                       | ETN 9                       | <u></u>     |
| Terminal Type                  | SAE S 3/8" side<br>Terminal |             |
| Hold Down                      | B7                          |             |
| Weights (subject of variation) | 17.90 kg                    |             |