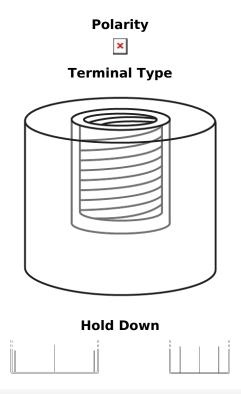

## **Equipment Li-Ion EV3800S/36**

| Part number                    | EV3800S/36    |
|--------------------------------|---------------|
| Technology                     | Li-lon        |
| EAN/GTIN                       | 3661024038010 |
| Voltage                        | 36 V          |
| Capacity                       | 100.0 Ah      |
| Watt hour                      | 3800 Wh       |
| Length                         | 520 mm        |
| Width                          | 269 mm        |
| Height                         | 221 mm        |
| Box size                       | H52           |
| Polarity                       | ETN 4         |
| Terminal Type                  | Female M8     |
| Hold Down                      | В0            |
| Weights (subject of variation) | 35.50 kg      |