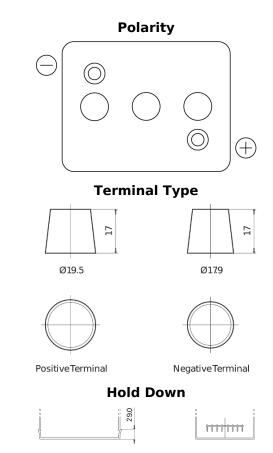

## **Product overview**

Batteries for Marine and Leisure

| Part number                    | EU77-6        |
|--------------------------------|---------------|
| Technology                     | Flooded       |
| EAN/GTIN                       | 3661024036177 |
| Voltage                        | 6 V           |
| Capacity                       | 77.0 Ah       |
| CCA                            | 650 A         |
| Length                         | 215 mm        |
| Width                          | 169 mm        |
| Height                         | 184 mm        |
| Box size                       | H02           |
| Polarity                       | ETN 0         |
| Terminal Type                  | EN taper post |
| Hold Down                      | B6            |
| Weights (subject of variation) | 11.10 kg      |