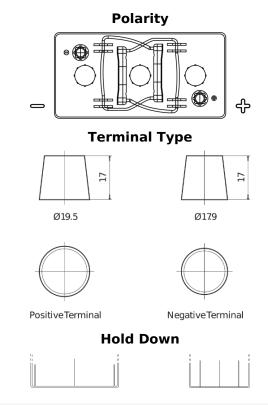

## Vintage EU260-6

| Part number                    | EU260-6       |
|--------------------------------|---------------|
| Technology                     | Flooded       |
| EAN/GTIN                       | 3661024036115 |
| Voltage                        | 6 V           |
| Capacity                       | 260.0 Ah      |
| CCA                            | 1300 A        |
| Length                         | 345 mm        |
| Width                          | 172 mm        |
| Height                         | 286 mm        |
| Box size                       | M08           |
| Polarity                       | ETN 0         |
| Terminal Type                  | EN taper post |
| Hold Down                      | В0            |
| Weights (subject of variation) | 39.10 kg      |