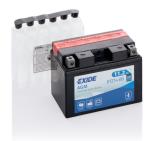

## AGM MC (Dry) ETZ14-BS

| Part number                    | ETZ14-BS      | Polarity  |
|--------------------------------|---------------|-----------|
| Technology                     | AGM           | +         |
| EAN/GTIN                       | 3661024033923 | Hold Down |
| Voltage                        | 12 V          |           |
| Capacity                       | 11.0 Ah       |           |
| CCA                            | 205 A         |           |
| Length                         | 150 mm        |           |
| Width                          | 90 mm         |           |
| Height                         | 110 mm        |           |
| Box size                       | C74           |           |
| Polarity                       | ETN 1         |           |
| Terminal Type                  | M04           |           |
| Hold Down                      | В0            |           |
| Weights (subject of variation) | 4.10 kg       |           |
|                                |               |           |