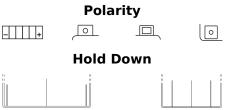

## AGM MC (Dry) ETX7L-BS

| Part number                    | ETX7L-BS      |     |
|--------------------------------|---------------|-----|
| Technology                     | AGM           | - + |
| EAN/GTIN                       | 3661024033756 |     |
| Voltage                        | 12 V          |     |
| Capacity                       | 6.0 Ah        |     |
| CCA                            | 100 A         |     |
| Length                         | 115 mm        |     |
| Width                          | 70 mm         |     |
| Height                         | 130 mm        |     |
| Box size                       | C37           |     |
| Polarity                       | ETN 0         |     |
| Terminal Type                  | M04           |     |
| Hold Down                      | В0            |     |
| Weights (subject of variation) | 2.20 kg       |     |
|                                |               |     |