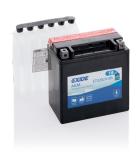

## **AGM MC (Dry) ETX20CH-BS**

| Part number                    | ETX20CH-BS    |
|--------------------------------|---------------|
| Technology                     | AGM           |
| EAN/GTIN                       | 3661024034937 |
| Voltage                        | 12 V          |
| Capacity                       | 18.0 Ah       |
| CCA                            | 230 A         |
| Length                         | 150 mm        |
| Width                          | 90 mm         |
| Height                         | 160 mm        |
| Box size                       | C57           |
| Polarity                       | ETN 1         |
| Terminal Type                  | M04           |
| Hold Down                      | В0            |
| Weights (subject of variation) | 5.70 kg       |