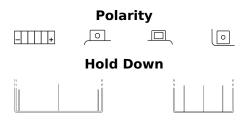

## AGM MC (Dry) ETX14L-BS

| Part number                    | ETX14L-BS     |
|--------------------------------|---------------|
| Technology                     | AGM           |
| EAN/GTIN                       | 3661024036320 |
| Voltage                        | 12 V          |
| Capacity                       | 12.0 Ah       |
| CCA                            | 200 A         |
| Length                         | 150 mm        |
| Width                          | 90 mm         |
| Height                         | 145 mm        |
| Box size                       | C56           |
| Polarity                       | ETN 0         |
| Terminal Type                  | M04           |
| Hold Down                      | B0            |
| Weights (subject of variation) | 4.50 kg       |
|                                |               |