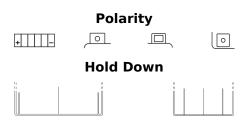

## AGM MC (Dry) ET7B-BS

| Part number                    | ET7B-BS       |
|--------------------------------|---------------|
| Technology                     | AGM           |
| EAN/GTIN                       | 3661024033794 |
| Voltage                        | 12 V          |
| Capacity                       | 6.5 Ah        |
| CCA                            | 85 A          |
| Length                         | 150 mm        |
| Width                          | 65 mm         |
| Height                         | 95 mm         |
| Box size                       | C50           |
| Polarity                       | ETN 1         |
| Terminal Type                  | M04           |
| Hold Down                      | ВО            |
| Weights (subject of variation) | 2.40 kg       |
|                                |               |