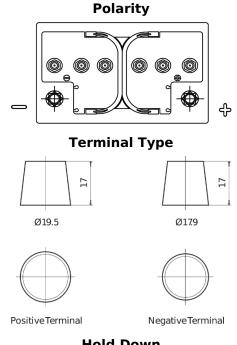

## **Equipment ET550**

| Part number                    | ET550         |
|--------------------------------|---------------|
| Technology                     | Flooded       |
| EAN/GTIN                       | 3661024036344 |
| Voltage                        | 12 V          |
| Capacity                       | 80.0 Ah       |
| Watt hour                      | 550 Wh        |
| Length                         | 278 mm        |
| Width                          | 175 mm        |
| Height                         | 190 mm        |
| Box size                       | L03           |
| Polarity                       | ETN 0         |
| Terminal Type                  | EN taper post |
| Hold Down                      | B13           |
| Weights (subject of variation) | 20.70 kg      |

## **Hold Down**

Design, features and specifications are subject to change without notice. We disclaim any representation or warranty, express or implied, concerning the data or recommendations, and in no event shall be liable for any loss or damage claimed to have arisen as a result. Some products may not be available in your local market.