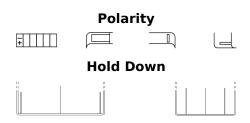

## AGM MC (Dry) ET4B-BS

| Part number                    | ET4B-BS       |
|--------------------------------|---------------|
| Technology                     | AGM           |
| EAN/GTIN                       | 3661024033701 |
| Voltage                        | 12 V          |
| Capacity                       | 2.3 Ah        |
| CCA                            | 35 A          |
| Length                         | 115 mm        |
| Width                          | 40 mm         |
| Height                         | 85 mm         |
| Box size                       | C33           |
| Polarity                       | ETN 4         |
| Terminal Type                  | M13           |
| Hold Down                      | В0            |
| Weights (subject of variation) | 0.90 kg       |