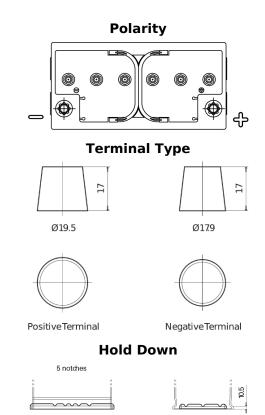

## **Equipment GEL ES900**

| Part number                    | ES900         |
|--------------------------------|---------------|
| Technology                     | GEL           |
| EAN/GTIN                       | 3661024035835 |
| Voltage                        | 12 V          |
| Capacity                       | 80.0 Ah       |
| Watt hour                      | 900 Wh        |
| Length                         | 353 mm        |
| Width                          | 175 mm        |
| Height                         | 190 mm        |
| Box size                       | L05           |
| Polarity                       | ETN 0         |
| Terminal Type                  | EN taper post |
| Hold Down                      | B13           |
| Weights (subject of variation) | 25.50 kg      |