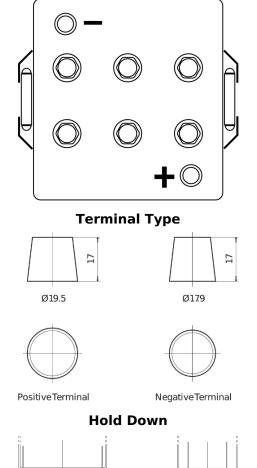

## **Equipment GEL ES1200**

| Part number                    | ES1200        |
|--------------------------------|---------------|
| Technology                     | GEL           |
| EAN/GTIN                       | 3661024035798 |
| Voltage                        | 12 V          |
| Capacity                       | 110.0 Ah      |
| Watt hour                      | 1200 Wh       |
| Length                         | 284 mm        |
| Width                          | 267 mm        |
| Height                         | 226 mm        |
| Box size                       | D07           |
| Polarity                       | ETN 2         |
| Terminal Type                  | EN taper post |
| Hold Down                      | В0            |
| Weights (subject of variation) | 37.50 kg      |

**Polarity** 

Design, features and specifications are subject to change without notice. We disclaim any representation or warranty, express or implied, concerning the data or recommendations, and in no event shall be liable for any loss or damage claimed to have arisen as a result. Some products may not be available in your local market.