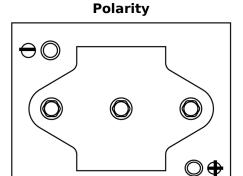

## **Equipment GEL ES1100-6**

| Part number                    | ES1100-6           |
|--------------------------------|--------------------|
| Technology                     | GEL                |
| EAN/GTIN                       | 3661024035804      |
| Voltage                        | 6 V                |
| Capacity                       | 200.0 Ah           |
| Watt hour                      | 1100 Wh            |
| Length                         | 244 mm             |
| Width                          | 190 mm             |
| Height                         | 275 mm             |
| Box size                       | GC2                |
| Polarity                       | ETN 0              |
| Terminal Type                  | M10 thread pos.and |
|                                | neg.               |
| Hold Down                      | В0                 |
| Weights (subject of variation) | 30.50 kg           |