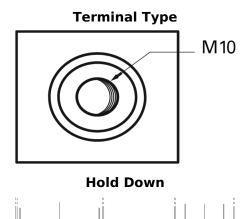

## **Equipment GEL ES1100-6**

| Part number                    | ES1100-6           |
|--------------------------------|--------------------|
| Technology                     | GEL                |
| EAN/GTIN                       | 3661024035804      |
| Voltage                        | 6 V                |
| Capacity                       | 200.0 Ah           |
| Watt hour                      | 1100 Wh            |
| Length                         | 244 mm             |
| Width                          | 190 mm             |
| Height                         | 275 mm             |
| Box size                       | GC2                |
| Polarity                       | ETN 0              |
| Terminal Type                  | M10 thread pos.and |
|                                | neg.               |
| Hold Down                      | В0                 |
| Weights (subject of variation) | 30.50 kg           |