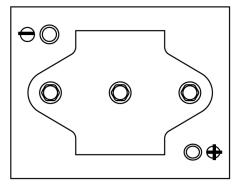

S1000-6**







| Part number                    | ES1000-6      |
|--------------------------------|---------------|
| Technology                     | GEL           |
| EAN/GTIN                       | 3661024035811 |
| Voltage                        | 6 V           |
| Capacity                       | 195.0 Ah      |
| Watt hour                      | 1000 Wh       |
| Length                         | 244 mm        |
| Width                          | 190 mm        |
| Height                         | 275 mm        |
| Box size                       | GC2           |
| Polarity                       | ETN 0         |
| Terminal Type                  | EN taper post |
| Hold Down                      | В0            |
| Weights (subject of variation) | 28.00 kg      |

## **Polarity**



## **Terminal Type**





Design, features and specifications are subject to change without notice. We disclaim any representation or warranty, express or implied, concerning the data or recommendations, and in no event shall be liable for any loss or damage claimed to have arisen as a result. Some products may not be available in your local market.