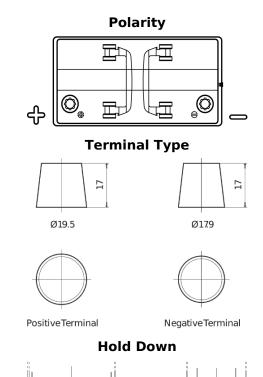

## **Dual ER600**

| Part number                    | ER600         |
|--------------------------------|---------------|
| Technology                     | Flooded       |
| EAN/GTIN                       | 3661024037969 |
| Voltage                        | 12 V          |
| Capacity                       | 120.0 Ah      |
| CCA                            | 800 A         |
| Length                         | 349 mm        |
| Width                          | 175 mm        |
| Height                         | 285 mm        |
| Box size                       | D03           |
| Polarity                       | ETN 1         |
| Terminal Type                  | EN taper post |
| Hold Down                      | В0            |
| Weights (subject of variation) | 31.40 kg      |