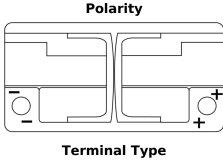

## **Equipment AGM EQ800**

| Part number                    | EQ800         |
|--------------------------------|---------------|
| Technology                     | AGM           |
| EAN/GTIN                       | 3661024037464 |
| Voltage                        | 12 V          |
| Capacity                       | 95.0 Ah       |
| Watt hour                      | 800 Wh        |
| Length                         | 353 mm        |
| Width                          | 175 mm        |
| Height                         | 190 mm        |
| Box size                       | L05           |
| Polarity                       | ETN 0         |
| Terminal Type                  | EN taper post |
| Hold Down                      | B13           |
| Weights (subject of variation) | 26.10 kg      |