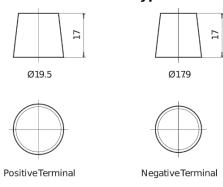

## **Equipment AGM EQ800**

| Part number                    | EQ800         |
|--------------------------------|---------------|
| Technology                     | AGM           |
| EAN/GTIN                       | 3661024037464 |
| Voltage                        | 12 V          |
| Capacity                       | 95.0 Ah       |
| Watt hour                      | 800 Wh        |
| Length                         | 353 mm        |
| Width                          | 175 mm        |
| Height                         | 190 mm        |
| Box size                       | L05           |
| Polarity                       | ETN 0         |
| Terminal Type                  | EN taper post |
| Hold Down                      | B13           |
| Weights (subject of variation) | 26.10 kg      |