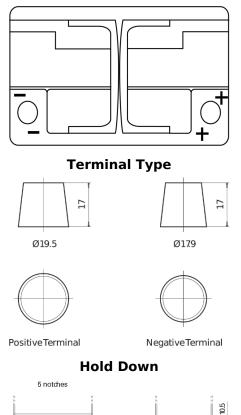

## **Equipment AGM EQ600**

| Part number         | EQ600         |
|---------------------|---------------|
| Technology          | AGM           |
| EAN/GTIN            | 3661024037457 |
| Voltage             | 12 V          |
| Capacity            | 70.0 Ah       |
| Watt hour           | 600 Wh        |
| Length              | 278 mm        |
| Width               | 175 mm        |
| Height              | 190 mm        |
| Box size            | L03           |
| Polarity            | ETN 0         |
| Terminal Type       | EN taper post |
| Hold Down           | B13           |
| Weights (subject of | 20.60 kg      |
| variation)          |               |
|                     |               |

Polarity

 $\sim\sim\sim$ 

Design, features and specifications are subject to change without notice. We disclaim any representation or warranty, express or implied, concerning the data or recommendations, and in no event shall be liable for any loss or damage claimed to have arisen as a result. Some products may not be available in your local market.