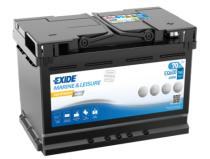

## Batteries for Marine and Leisure

## **Equipment AGM EQ600**

| Part number         | EQ600         |
|---------------------|---------------|
| Technology          | AGM           |
| EAN/GTIN            | 3661024037457 |
| Voltage             | 12 V          |
| Capacity            | 70.0 Ah       |
| Watt hour           | 600 Wh        |
| Length              | 278 mm        |
| Width               | 175 mm        |
| Height              | 190 mm        |
| Box size            | L03           |
| Polarity            | ETN 0         |
| Terminal Type       | EN taper post |
| Hold Down           | B13           |
| Weights (subject of | 20.60 kg      |
| variation)          |               |
|                     |               |