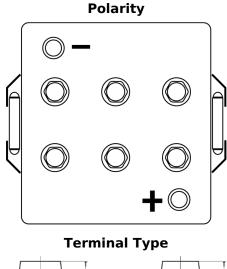

## **Equipment AGM EQ1000**

| Part number                    | EQ1000        |
|--------------------------------|---------------|
| Technology                     | AGM           |
| EAN/GTIN                       | 3661024037471 |
| Voltage                        | 12 V          |
| Capacity                       | 120.0 Ah      |
| Watt hour                      | 1000 Wh       |
| Length                         | 286 mm        |
| Width                          | 269 mm        |
| Height                         | 230 mm        |
| Box size                       | D07           |
| Polarity                       | ETN 2         |
| Terminal Type                  | EN taper post |
| Hold Down                      | В0            |
| Weights (subject of variation) | 40.00 kg      |