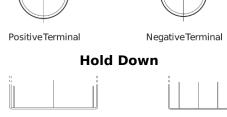

## **Equipment AGM EQ1000**

| Part number                    | EQ1000        |
|--------------------------------|---------------|
| Technology                     | AGM           |
| EAN/GTIN                       | 3661024037471 |
| Voltage                        | 12 V          |
| Capacity                       | 120.0 Ah      |
| Watt hour                      | 1000 Wh       |
| Length                         | 286 mm        |
| Width                          | 269 mm        |
| Height                         | 230 mm        |
| Box size                       | D07           |
| Polarity                       | ETN 2         |
| Terminal Type                  | EN taper post |
| Hold Down                      | В0            |
| Weights (subject of variation) | 40.00 kg      |

## Ø19.5 Ø17.9 NegativeTerminal

Design, features and specifications are subject to change without notice. We disclaim any representation or warranty, express or implied, concerning the data or recommendations, and in no event shall be liable for any loss or damage claimed to have arisen as a result. Some products may not be available in your local market.