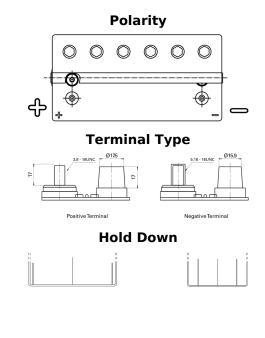

## **Dual AGM EP900**

| Part number                    | EP900             |
|--------------------------------|-------------------|
| Technology                     | AGM               |
| EAN/GTIN                       | 3661024035965     |
| Voltage                        | 12 V              |
| Capacity                       | 100.0 Ah          |
| CCA                            | 800 A             |
| Watt hour                      | 900 Wh            |
| Length                         | 330 mm            |
| Width                          | 173 mm            |
| Height                         | 240 mm            |
| Box size                       | G31               |
| Polarity                       | ETN 1             |
| Terminal Type                  | SAE M 3/8"- 5/16" |
|                                | taper&stud        |
| Hold Down                      | В0                |
| Weights (subject of variation) | 31.00 kg          |