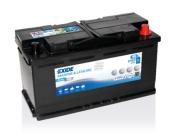

## **Dual AGM EP800**

| Part number                    | EP800         |
|--------------------------------|---------------|
| Technology                     | AGM           |
| EAN/GTIN                       | 3661024036535 |
| Voltage                        | 12 V          |
| Capacity                       | 95.0 Ah       |
| CCA                            | 850 A         |
| Watt hour                      | 800 Wh        |
| Length                         | 353 mm        |
| Width                          | 175 mm        |
| Height                         | 190 mm        |
| Box size                       | L05           |
| Polarity                       | ETN 0         |
| Terminal Type                  | EN taper post |
| Hold Down                      | B13           |
| Weights (subject of variation) | 26.10 kg      |