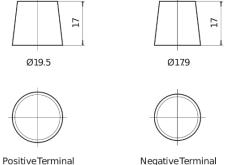

## Polarity Terminal Type

## **Dual AGM EP800**

| Part number                    | EP800         |
|--------------------------------|---------------|
| Technology                     | AGM           |
| EAN/GTIN                       | 3661024036535 |
| Voltage                        | 12 V          |
| Capacity                       | 95.0 Ah       |
| CCA                            | 850 A         |
| Watt hour                      | 800 Wh        |
| Length                         | 353 mm        |
| Width                          | 175 mm        |
| Height                         | 190 mm        |
| Box size                       | L05           |
| Polarity                       | ETN 0         |
| Terminal Type                  | EN taper post |
| Hold Down                      | B13           |
| Weights (subject of variation) | 26.10 kg      |