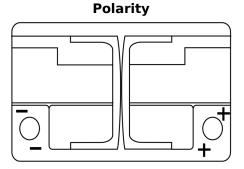

## **Dual AGM EP600**

| Part number                    | EP600         |
|--------------------------------|---------------|
| Technology                     | AGM           |
| EAN/GTIN                       | 3661024036528 |
| Voltage                        | 12 V          |
| Capacity                       | 70.0 Ah       |
| CCA                            | 760 A         |
| Watt hour                      | 600 Wh        |
| Length                         | 278 mm        |
| Width                          | 175 mm        |
| Height                         | 190 mm        |
| Box size                       | L03           |
| Polarity                       | ETN 0         |
| Terminal Type                  | EN taper post |
| Hold Down                      | B13           |
| Weights (subject of variation) | 20.60 kg      |