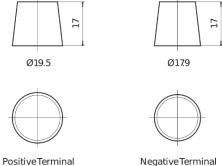

600         |
|--------------------------------|---------------|
| Technology                     | AGM           |
| EAN/GTIN                       | 3661024036528 |
| Voltage                        | 12 V          |
| Capacity                       | 70.0 Ah       |
| CCA                            | 760 A         |
| Watt hour                      | 600 Wh        |
| Length                         | 278 mm        |
| Width                          | 175 mm        |
| Height                         | 190 mm        |
| Box size                       | L03           |
| Polarity                       | ETN 0         |
| Terminal Type                  | EN taper post |
| Hold Down                      | B13           |
| Weights (subject of variation) | 20.60 kg      |



## Terminal Type



## **Hold Down**



Design, features and specifications are subject to change without notice. We disclaim any representation or warranty, express or implied, concerning the data or recommendations, and in no event shall be liable for any loss or damage claimed to have arisen as a result. Some products may not be available in your local market.