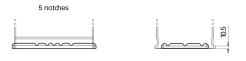

## **Dual AGM EP500**

| Part number                    | EP500         |
|--------------------------------|---------------|
| Technology                     | AGM           |
| EAN/GTIN                       | 3661024036511 |
| Voltage                        | 12 V          |
| Capacity                       | 60.0 Ah       |
| CCA                            | 680 A         |
| Length                         | 242 mm        |
| Width                          | 175 mm        |
| Height                         | 190 mm        |
| Box size                       | L02           |
| Polarity                       | ETN 0         |
| Terminal Type                  | EN taper post |
| Hold Down                      | B13           |
| Weights (subject of variation) | 17.90 kg      |

Ø19.5

PositiveTerminal

1

NegativeTerminal

Ø17.9

17

Hold Down

Design, features and specifications are subject to change without notice. We disclaim any representation or warranty, express or implied, concerning the data or recommendations, and in no event shall be liable for any loss or damage claimed to have arisen as a result. Some products may not be available in your local market.