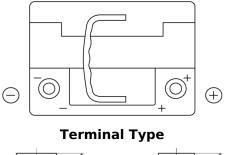

## **Dual AGM EP500**

| Part number                    | EP500         |
|--------------------------------|---------------|
| Technology                     | AGM           |
| EAN/GTIN                       | 3661024036511 |
| Voltage                        | 12 V          |
| Capacity                       | 60.0 Ah       |
| CCA                            | 680 A         |
| Length                         | 242 mm        |
| Width                          | 175 mm        |
| Height                         | 190 mm        |
| Box size                       | L02           |
| Polarity                       | ETN 0         |
| Terminal Type                  | EN taper post |
| Hold Down                      | B13           |
| Weights (subject of variation) | 17.90 kg      |

Ø19.5

PositiveTerminal

1

NegativeTerminal

Ø17.9

17

Hold Down

Design, features and specifications are subject to change without notice. We disclaim any representation or warranty, express or implied, concerning the data or recommendations, and in no event shall be liable for any loss or damage claimed to have arisen as a result. Some products may not be available in your local market.